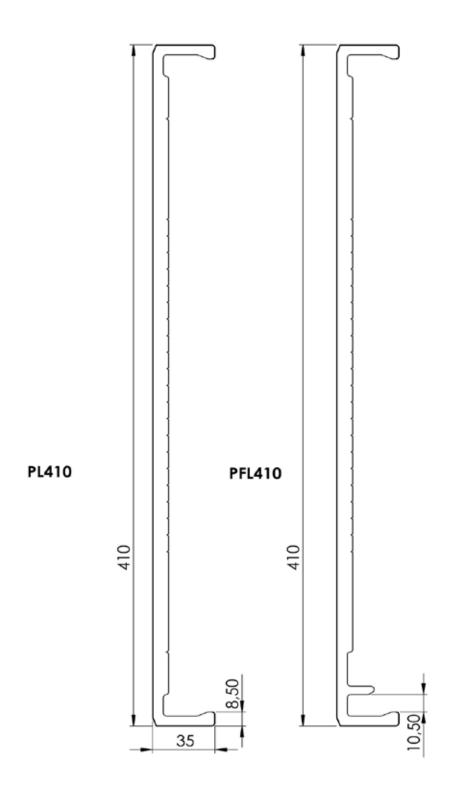

-------------------------|------------------------------------------------|
| Wall thickness | 1 to 9 mm                     | 9,19 mm                                        |
| Overlap        | 200 - 250 - 300 - 350 mm      | 150 - 180 - 200 - 225 - 250 -<br>300 or 410 mm |
| Thickness      | 9 to 10 mm                    | 9 to 19 mm                                     |
| Material       | cellular pvc and expanded pvc | expanded pvc                                   |
| Aspect         | elegy,moulded or ribbed       | smooth                                         |



## PROFILES CUTTING PLAN

#### **«F» FASCIA BOARD**





## PROFILES CUTTING PLAN

## **«F» THICK**FASCIA BOARD





## PROFILES CUTTING PLAN

**«L» FASCIA BOARD** 





## PROFILES CUTTING PLAN

#### LARGE FASCIA BOARD





## PROFILES CUTTING PLAN

#### **UNDER-EAVE PANELS**





# PROFILES CUTTING PLAN

### **ACCESSORIES**





## PROFILES CUTTING PLAN

#### **COMPLEMENTARY PROFILES**