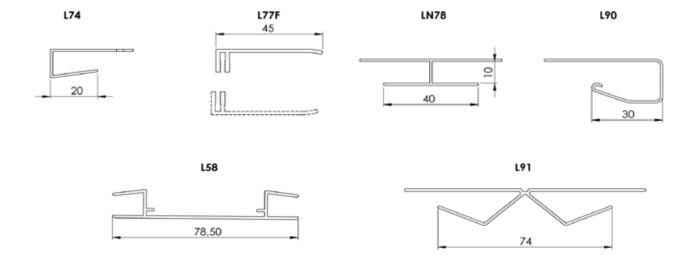

|
| Overlap        | 200 - 250 - 300 - 350 mm      | 150 - 180 - 200 - 225 - 250 -<br>300 or 410 mm |
| Thickness      | 9 to 10 mm                    | 9 to 19 mm                                     |
| Material       | cellular pvc and expanded pvc | expanded pvc                                   |
| Aspect         | elegy,moulded or ribbed       | smooth                                         |



## PROFILES CUTTING PLAN

#### **«F» FASCIA BOARD**





## PROFILES CUTTING PLAN

## **«F» THICK**FASCIA BOARD





## PROFILES CUTTING PLAN

**«L» FASCIA BOARD** 





## PROFILES CUTTING PLAN

#### LARGE FASCIA BOARD





## PROFILES CUTTING PLAN

#### **UNDER-EAVE PANELS**





# PROFILES CUTTING PLAN

### **ACCESSORIES**





## PROFILES CUTTING PLAN

#### **COMPLEMENTARY PROFILES**