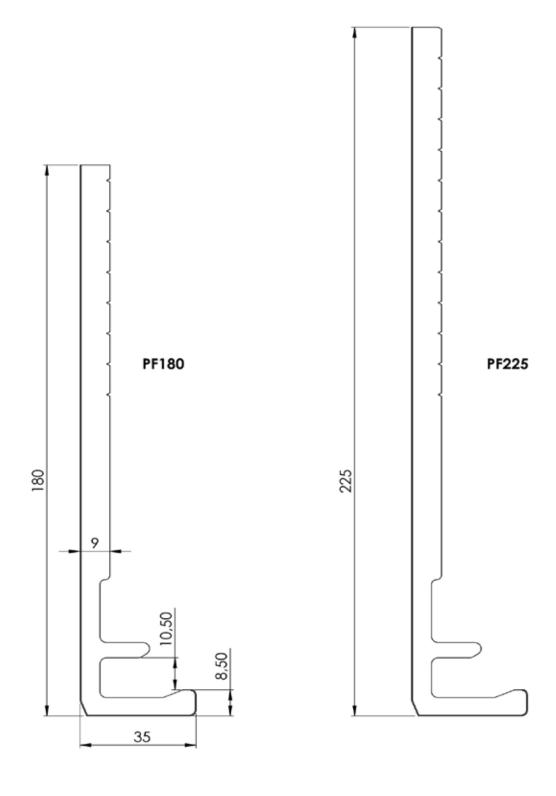

# TECHNICAL CHARACTERISTICS



|                | PANEL                         | FASCIA BOARD                                   |
|----------------|-------------------------------|------------------------------------------------|
| Wall thickness | 1 to 9 mm                     | 9,19 mm                                        |
| Overlap        | 200 - 250 - 300 - 350 mm      | 150 - 180 - 200 - 225 - 250 -<br>300 or 410 mm |
| Thickness      | 9 to 10 mm                    | 9 to 19 mm                                     |
| Material       | cellular pvc and expanded pvc | expanded pvc                                   |
| Aspect         | elegy,moulded or ribbed       | smooth                                         |



## PROFILES CUTTING PLAN

#### **«F» FASCIA BOARD**





## PROFILES CUTTING PLAN

## **«F» THICK**FASCIA BOARD





## PROFILES CUTTING PLAN

**«L» FASCIA BOARD** 





## PROFILES CUTTING PLAN

#### LARGE FASCIA BOARD





## PROFILES CUTTING PLAN

#### **UNDER-EAVE PANELS**





# PROFILES CUTTING PLAN

### **ACCESSORIES**





## PROFILES CUTTING PLAN

#### **COMPLEMENTARY PROFILES**