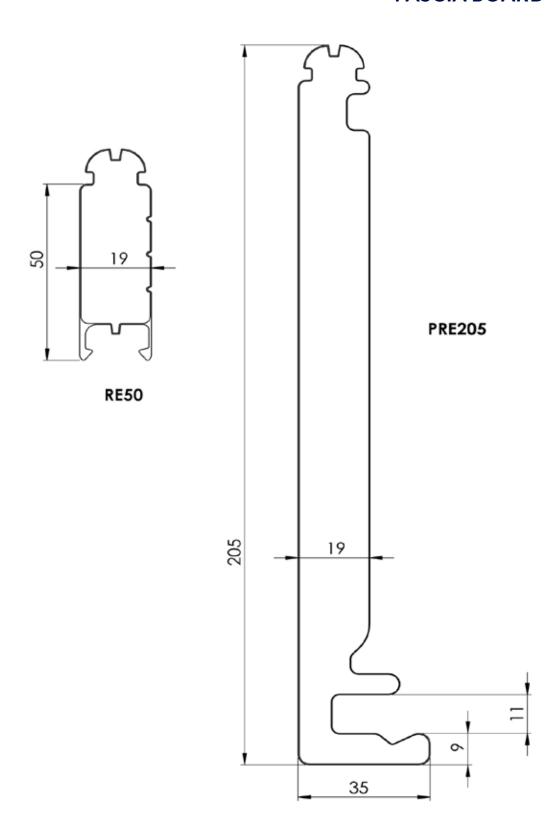

| PANEL                         | FASCIA BOARD                                   |
|----------------|-------------------------------|------------------------------------------------|
| Wall thickness | 1 to 9 mm                     | 9,19 mm                                        |
| Overlap        | 200 - 250 - 300 - 350 mm      | 150 - 180 - 200 - 225 - 250 -<br>300 or 410 mm |
| Thickness      | 9 to 10 mm                    | 9 to 19 mm                                     |
| Material       | cellular pvc and expanded pvc | expanded pvc                                   |
| Aspect         | elegy,moulded or ribbed       | smooth                                         |



## PROFILES CUTTING PLAN

#### **«F» FASCIA BOARD**





## PROFILES CUTTING PLAN

## **«F» THICK**FASCIA BOARD





## PROFILES CUTTING PLAN

**«L» FASCIA BOARD** 





## PROFILES CUTTING PLAN

#### LARGE FASCIA BOARD





## PROFILES CUTTING PLAN

#### **UNDER-EAVE PANELS**





# PROFILES CUTTING PLAN

### **ACCESSORIES**





## PROFILES CUTTING PLAN

#### **COMPLEMENTARY PROFILES**