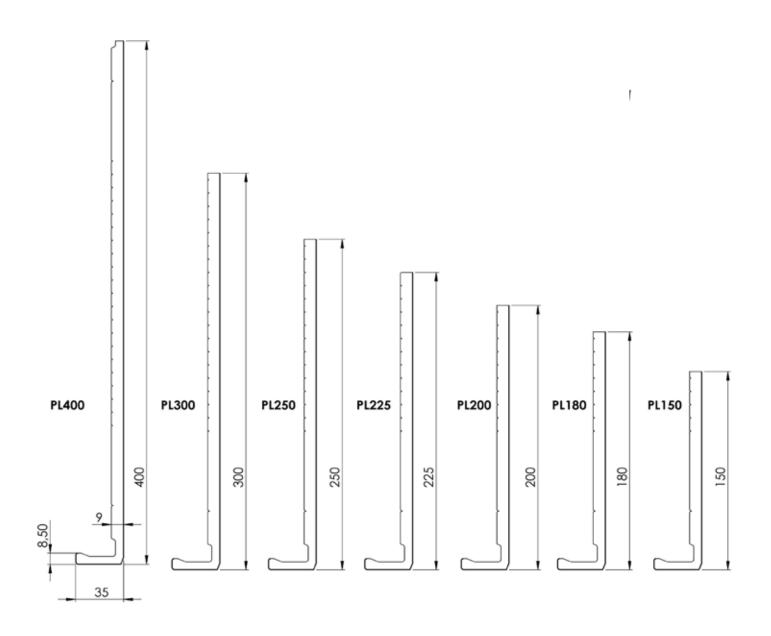

|
|----------------|-------------------------------|------------------------------------------------|
| Wall thickness | 1 to 9 mm                     | 9,19 mm                                        |
| Overlap        | 200 - 250 - 300 - 350 mm      | 150 - 180 - 200 - 225 - 250 -<br>300 or 410 mm |
| Thickness      | 9 to 10 mm                    | 9 to 19 mm                                     |
| Material       | cellular pvc and expanded pvc | expanded pvc                                   |
| Aspect         | elegy,moulded or ribbed       | smooth                                         |



## PROFILES CUTTING PLAN

#### **«F» FASCIA BOARD**





## PROFILES CUTTING PLAN

## **«F» THICK**FASCIA BOARD





## PROFILES CUTTING PLAN

**«L» FASCIA BOARD** 





## PROFILES CUTTING PLAN

#### LARGE FASCIA BOARD





## PROFILES CUTTING PLAN

#### **UNDER-EAVE PANELS**





# PROFILES CUTTING PLAN

### **ACCESSORIES**





## PROFILES CUTTING PLAN

#### **COMPLEMENTARY PROFILES**