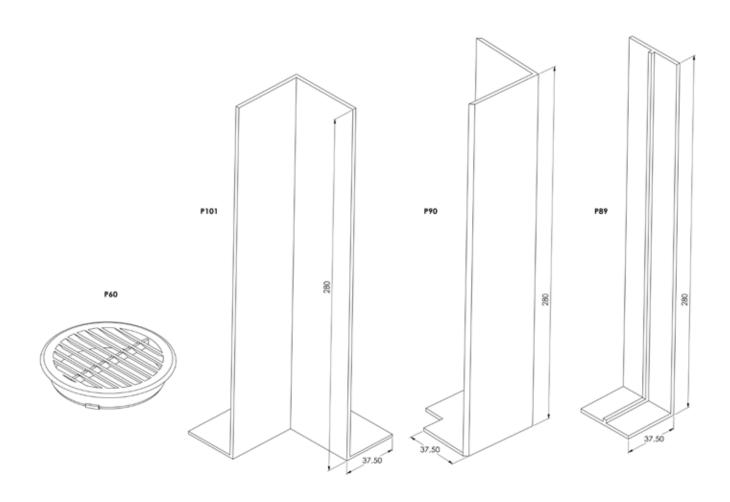

| 9,19 mm                                        |
| Overlap        | 200 - 250 - 300 - 350 mm      | 150 - 180 - 200 - 225 - 250 -<br>300 or 410 mm |
| Thickness      | 9 to 10 mm                    | 9 to 19 mm                                     |
| Material       | cellular pvc and expanded pvc | expanded pvc                                   |
| Aspect         | elegy,moulded or ribbed       | smooth                                         |



## PROFILES CUTTING PLAN

#### **«F» FASCIA BOARD**





## PROFILES CUTTING PLAN

## **«F» THICK**FASCIA BOARD





## PROFILES CUTTING PLAN

**«L» FASCIA BOARD** 





## PROFILES CUTTING PLAN

#### LARGE FASCIA BOARD





## PROFILES CUTTING PLAN

#### **UNDER-EAVE PANELS**





# PROFILES CUTTING PLAN

### **ACCESSORIES**





## PROFILES CUTTING PLAN

#### **COMPLEMENTARY PROFILES**