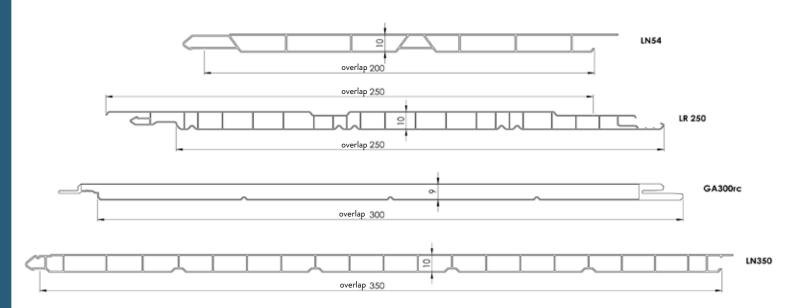

----------------|
| Wall thickness | 1 to 9 mm                     | 9,19 mm                                        |
| Overlap        | 200 - 250 - 300 - 350 mm      | 150 - 180 - 200 - 225 - 250 -<br>300 or 410 mm |
| Thickness      | 9 to 10 mm                    | 9 to 19 mm                                     |
| Material       | cellular pvc and expanded pvc | expanded pvc                                   |
| Aspect         | elegy,moulded or ribbed       | smooth                                         |



## PROFILES CUTTING PLAN

#### **«F» FASCIA BOARD**





## PROFILES CUTTING PLAN

## **«F» THICK**FASCIA BOARD





## PROFILES CUTTING PLAN

**«L» FASCIA BOARD** 





## PROFILES CUTTING PLAN

#### LARGE FASCIA BOARD





## PROFILES CUTTING PLAN

#### **UNDER-EAVE PANELS**





# PROFILES CUTTING PLAN

### **ACCESSORIES**





## PROFILES CUTTING PLAN

#### **COMPLEMENTARY PROFILES**