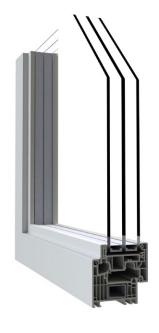

UNIQUE AND ENDLESS CREATIVE POSSIBILITIES

A MEMBER OF

Minimal and modular design: essential and squared geometries, a unique and distinctive feature with minimal sections that ensures a greater natural light passage, up to 30% higher than a standard PVC window.

Innovative modular system, which makes it possible to obtain a minimalist sash with a homogenous internal surface, without glazing beads.

Possibility of managing the inner side of the sash independently of the outer side. This makes it possible to create different types of sash by combining different profiles.

# 10 REASONS TO CHOOSE **ALPHA** EXTREME *MODULARE*

Modular sash that allows countless combinations and meets every need

Minimal sections and double-sash windows with a 95 mm narrow central knot for a greater natural light passage