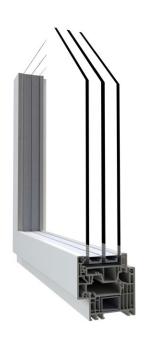

UNIQUE AND ENDLESS CREATIVE POSSIBILITIES

A MEMBER OF

Minimal and modular design: essential and squared geometries, a unique and distinctive feature with minimal sections that ensures a greater natural light passage, up to 30% higher than a standard PVC window.

Innovative modular system, which makes it possible to obtain a minimalist sash with a homogenous internal surface, without glazing beads.

Possibility of managing the inner side of the sash independently of the outer side. This makes it possible to create different types of sash by combining different profiles.

# 10 REASONS TO CHOOSE **ALPHA** EXTREME *MODULARE*

Modular sash that allows countless combinations and meets every need

Minimal sections and double-sash windows with a 95 mm narrow central knot for a greater natural light passage