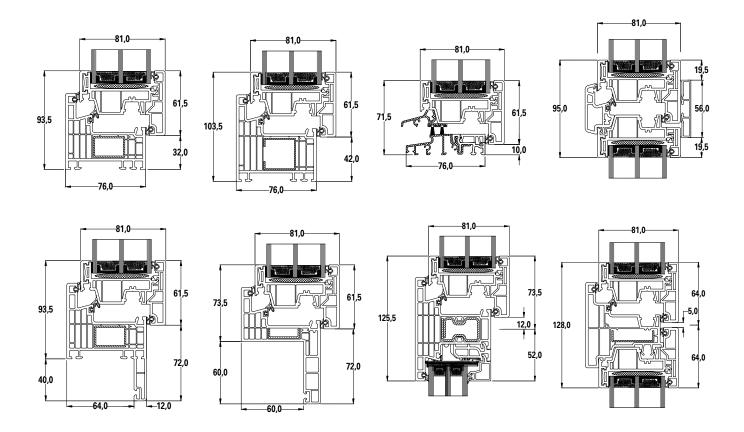

# **SECTIONS**

| SYSTEM                       | PROPERTIES                                                     | VALUE    | STANDARD              |
|------------------------------|----------------------------------------------------------------|----------|-----------------------|
| ALPHA<br>EXTREME<br>MODULARE | Transmittance (U <sub>f</sub> ) [W/m² K]                       | 1,0      | UNI EN<br>ISO 10077-1 |
|                              | Transmittance with ecoreinforcement (U <sub>f</sub> ) [W/m² K] | 0,94     |                       |
|                              | Air Permeability                                               | Class 4  | UNI EN 12207          |
|                              | Water tightness                                                | Up to 9A | UNI EN 12208          |
|                              | Wind load resistance                                           | Up to C5 | UNI EN 12210          |
|                              | Load bearing capacity 350 N<br>(UNI EN 14608)                  | passed   | UNI EN 14351-1        |