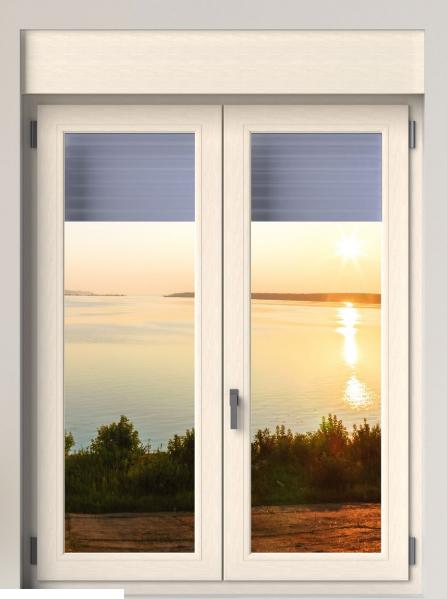

## SCURO ALLA VENETA

- Characteristic Venetian shutter system, suitable for historical and traditional architectural contexts
- Composed of modular panels vertically joined without intermediate knots
- Equipped with metal reinforcements to confer high stability to the shutter sash
- The bas-relief moulding enhances its appearance with a practical final result

### SCURO ALLA VENETA

| SYSTEM               | PROPERTIES           | TEST VALUE |
|----------------------|----------------------|------------|
| SCURO<br>ALLA VENETA | Wind load resistance | Class 6    |