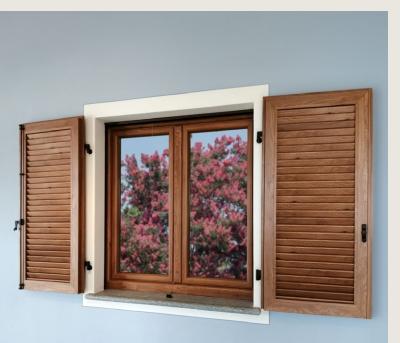

# PERSIANA -LOUVRE SHUTTER

- Shutter system available with fixed or adjustable louvres
- Versatile design and aesthetics with high resistance to atmospheric agents
- Exclusive technology developed by Alphacan which guarantees optimal results on corner weldings