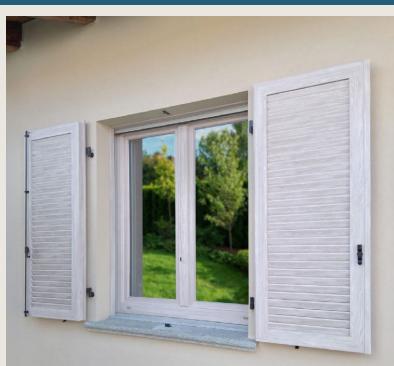

# PERSIANA -LOUVRE SHUTTER

- Shutter system available with fixed or adjustable louvres
- Versatile design and aesthetics with high resistance to atmospheric agents
- Exclusive technology developed by Alphacan which guarantees optimal results on corner weldings

### PERSIANA

| SYSTEM   | PROPERTIES                      | TEST VALUE |
|----------|---------------------------------|------------|
| PERSIANA | Wind load resistance            | Class 6    |
| PERSIANA | Solar energy transmittance gtot | Class 4    |
|          |                                 |            |