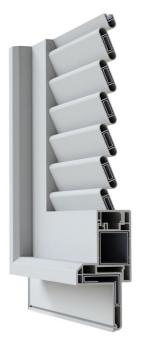

# PERSIANA -LOUVRE SHUTTER

- Shutter system available with fixed or adjustable louvres
- Versatile design and aesthetics with high resistance to atmospheric agents
- Exclusive technology developed by Alphacan which guarantees optimal results on corner weldings