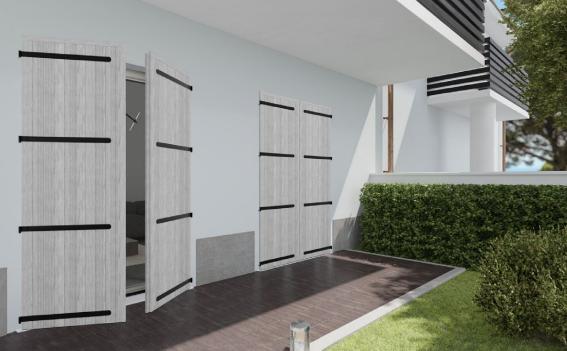

# PERSIANA -LOUVRE SHUTTER

- Shutter system available with fixed or adjustable louvres
- Versatile design and aesthetics with high resistance to atmospheric agents
- Exclusive technology developed by Alphacan which guarantees optimal results on corner weldings

## SCURO ALLA VENETA

- Characteristic Venetian shutter system, suitable for historical and traditional architectural contexts
- Composed of modular panels vertically joined without intermediate knots
- Equipped with metal reinforcements to confer high stability to the shutter sash
- The bas-relief moulding enhances its appearance with a practical final result