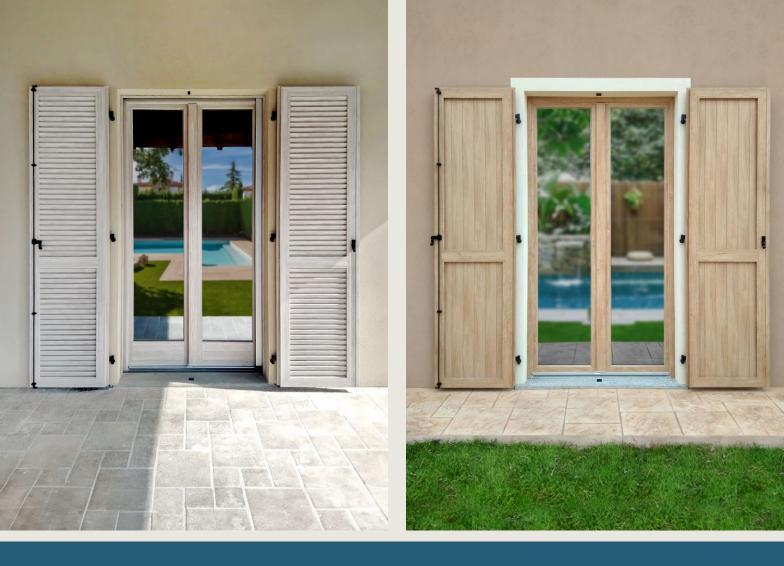

# PERSIANA -LOUVRE SHUTTER

- Shutter system available with fixed or adjustable louvres
- Versatile design and aesthetics with high resistance to atmospheric agents
- Exclusive technology developed by Alphacan which guarantees optimal results on corner weldings

## SCURO ALLA VENETA

- Characteristic Venetian shutter system, suitable for historical and traditional architectural contexts
- Composed of modular panels vertically joined without intermediate knots
- Equipped with metal reinforcements to confer high stability to the shutter sash
- The bas-relief moulding enhances its appearance with a practical final result