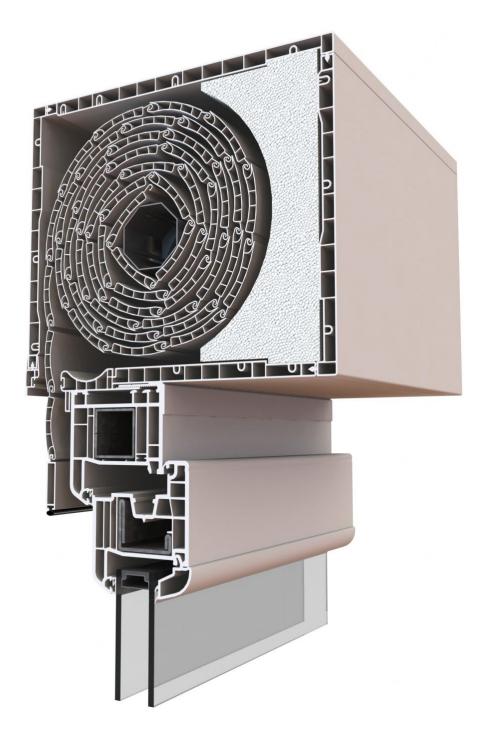

### CASSONETTO MEDITERRANEO – ROLLER SHUTTER BOX MEDITERRANEO

- Single-unit roller shutter box, especially suitable for new constructions
- High thermal-acoustic insulation performances
- Available with different opening mechanisms, also motorised

| SYSTEM       | PROPERTIES                       | TYPE     | TEST VALUE  |
|--------------|----------------------------------|----------|-------------|
|              | Transmittance (U <sub>SB</sub> ) | Standard | 2,7 W/m² K  |
| CASSONETTO   |                                  | lso      | 0,99 W/m² K |
| MEDITERRANEO | Acoustics (R <sub>w</sub> )      | Standard | 30 dB       |
|              |                                  | lso      | 32 dB       |