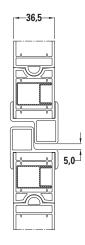

resistance            | Class 6    |
| PERSIANA | Solar energy transmittance gtot | Class 4    |
|          |                                 |            |











### CONSTRUCTION PROPOSALS





| · · · |
|-------|





## SCURO ALLA VENETA

- Characteristic Venetian shutter system, suitable for historical and traditional architectural contexts
- Composed of modular panels vertically joined without intermediate knots
- Equipped with metal reinforcements to confer high stability to the shutter sash
- The bas-relief moulding enhances its appearance with a practical final result

### SCURO ALLA VENETA



| SYSTEM               | PROPERTIES           | TEST VALUE |
|----------------------|----------------------|------------|
| SCURO<br>ALLA VENETA | Wind load resistance | Class 6    |











#### CONSTRUCTION PROPOSALS











CUSTOMIZE YOUR

www.alphacan-mydesign.com









#### Elegant, resistant and customisable

with a wide range of prestigious colours and finishes, ALPHACAN Shutter Systems are maintenance-free and fit perfectly into any context.

Made from high quality PVC, innovatively designed and with high weather resistant properties, they are a sustainable and durable choice, helping to reduce energy waste and bills.







### CASSONETTO MEDITERRANEO – ROLLER SHUTTER BOX MEDITERRANEO

- Single-unit roller shutter box, especially suitable for new constructions
- High thermal-acoustic insulation performances
- Available with different opening mechanisms, also motorised





| SYSTEM       | PROPERTIES                       | TYPE     | TEST VALUE  |
|----