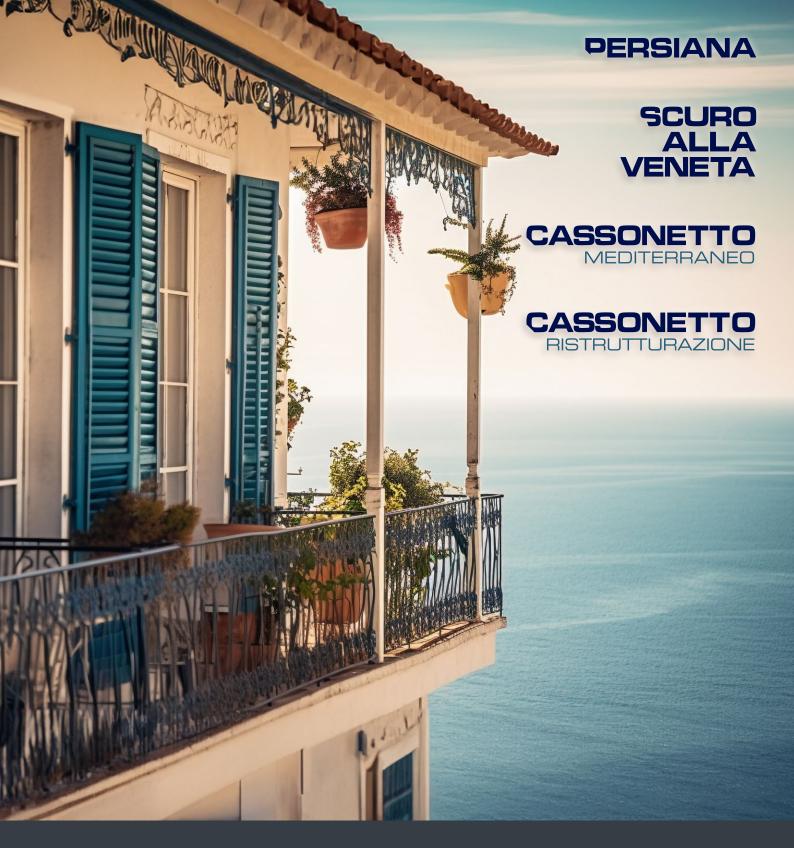

# PERSIANA -LOUVRE SHUTTER

- Shutter system available with fixed or adjustable louvres
- Versatile design and aesthetics with high resistance to atmospheric agents
- Exclusive technology developed by Alphacan which guarantees optimal results on corner weldings

## SCURO ALLA VENETA

- Characteristic Venetian shutter system, suitable for historical and traditional architectural contexts
- Composed of modular panels vertically joined without intermediate knots
- Equipped with metal reinforcements to confer high stability to the shutter sash
- The bas-relief moulding enhances its appearance with a practical final result

### CASSONETTO MEDITERRANEO – ROLLER SHUTTER BOX MEDITERRANEO

- Single-unit roller shutter box, especially suitable for new constructions
- High thermal-acoustic insulation performances
- Available with different opening mechanisms, also motorised

### CASSONETTO RISTRUTTURAZIONE – ROLLER SHUTTER BOX RENOVATION

- System particularly suitable for renovations
- Suitable to contain large roller shutters, thanks to the particular geometric shape of its components
- Finishings and colours can be matched to the window
- Excellent thermal-acoustic insulation performances