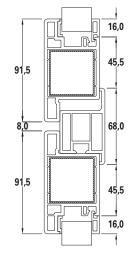

### PERSIANA

| SYSTEM   | PROPERTIES                      | TEST VALUE |
|----------|---------------------------------|------------|
| PERSIANA | Wind load resistance            | Class 6    |
| PERSIANA | Solar energy transmittance gtot | Class 4    |
|          |                                 |            |

### CONSTRUCTION PROPOSALS

| · · · |
|-------|