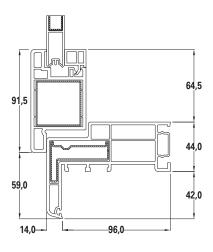

### SCURO ALLA VENETA

| SYSTEM               | PROPERTIES           | TEST VALUE |
|----------------------|----------------------|------------|
| SCURO<br>ALLA VENETA | Wind load resistance | Class 6    |

#### CONSTRUCTION PROPOSALS

CUSTOMIZE YOUR

www.alphacan-mydesign.com