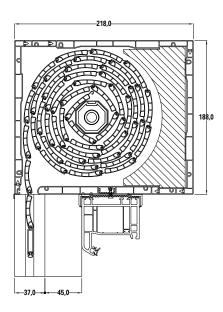

### CASSONETTO MEDITERRANEO – ROLLER SHUTTER BOX MEDITERRANEO

- Single-unit roller shutter box, especially suitable for new constructions
- High thermal-acoustic insulation performances
- Available with different opening mechanisms, also motorised

| SYSTEM       | PROPERTIES                       | TYPE     | TEST VALUE  |
|--------------|----------------------------------|----------|-------------|
|              | Transmittance (U <sub>SB</sub> ) | Standard | 2,7 W/m² K  |
| CASSONETTO   |                                  | lso      | 0,99 W/m² K |
| MEDITERRANEO | Acoustics (R <sub>w</sub> )      | Standard | 30 dB       |
|              |                                  | lso      | 32 dB       |