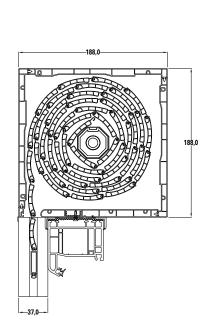

### CASSONETTO MEDITERRANEO – ROLLER SHUTTER BOX MEDITERRANEO

- Single-unit roller shutter box, especially suitable for new constructions
- High thermal-acoustic insulation performances
- Available with different opening mechanisms, also motorised

| SYSTEM       | PROPERTIES                       | TYPE     | TEST VALUE  |
|--------------|----------------------------------|----------|-------------|
|              | Transmittance (U <sub>SB</sub> ) | Standard | 2,7 W/m² K  |
| CASSONETTO   |                                  | lso      | 0,99 W/m² K |
| MEDITERRANEO | Acoustics (R <sub>w</sub> )      | Standard | 30 dB       |
|              |                                  | lso      | 32 dB       |