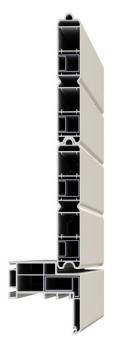

# PERSIANA -LOUVRE SHUTTER

- Shutter system available with fixed or adjustable louvres
- Versatile design and aesthetics with high resistance to atmospheric agents
- Exclusive technology developed by Alphacan which guarantees optimal results on corner weldings

### PERSIANA

| SYSTEM   | PROPERTIES                      | TEST VALUE |
|----------|---------------------------------|------------|
| PERSIANA | Wind load resistance            | Class 6    |
| PERSIANA | Solar energy transmittance gtot | Class 4    |
|          |                                 |            |