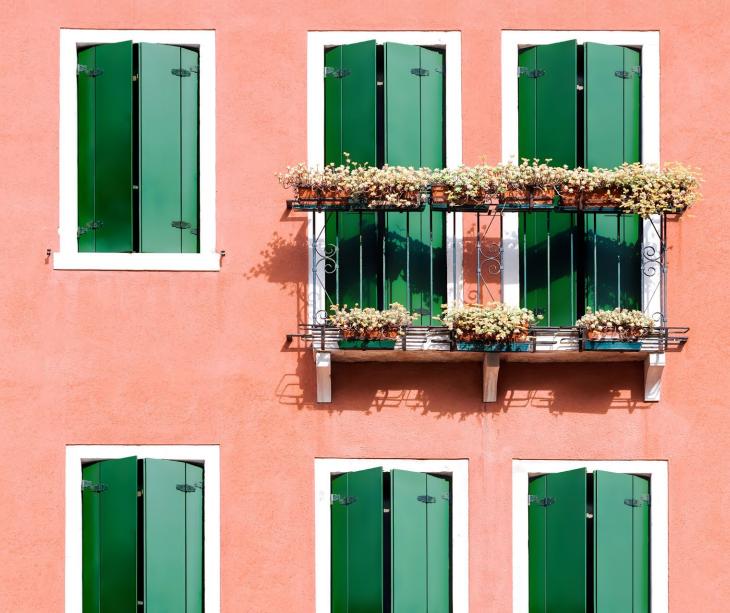

#### Elegant, resistant and customisable

with a wide range of prestigious colours and finishes, ALPHACAN Shutter Systems are maintenance-free and fit perfectly into any context.

Made from high quality PVC, innovatively designed and with high weather resistant properties, they are a sustainable and durable choice, helping to reduce energy waste and bills.