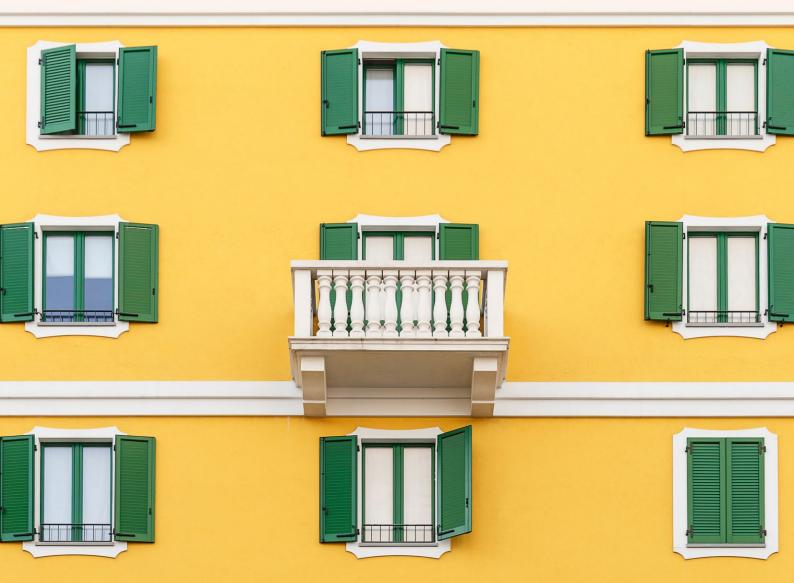

#### Elegant, resistant and customisable

with a wide range of prestigious colours and finishes, ALPHACAN Shutter Systems are maintenance-free and fit perfectly into any context.

Made from high quality PVC, innovatively designed and with high weather resistant properties, they are a sustainable and durable choice, helping to reduce energy waste and bills.