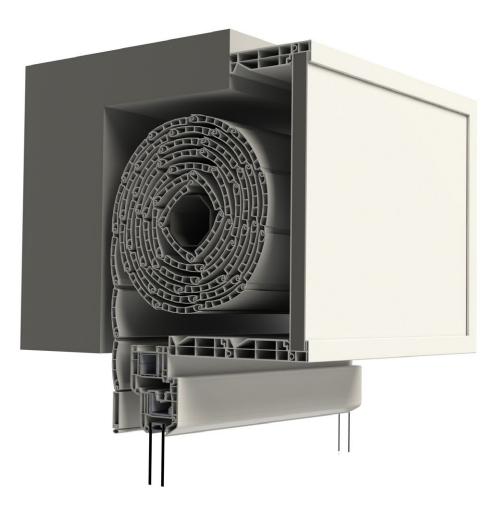

### CASSONETTO RISTRUTTURAZIONE – ROLLER SHUTTER BOX RENOVATION

- System particularly suitable for renovations
- Suitable to contain large roller shutters, thanks to the particular geometric shape of its components
- Finishings and colours can be matched to the window
- Excellent thermal-acoustic insulation performances

| SYSTEM                         | PROPRIETÀ                        | TIPOLOGIA                                     | VALORE TEST |
|--------------------------------|----------------------------------|-----------------------------------------------|-------------|
|                                |                                  | Front XPS 24 mm                               | 1,6 W/m² K  |
|                                | Transmittance (U <sub>SB</sub> ) | Front XPS 40 mm                               | 1,4 W/m² K  |
| CASSONETTO<br>RISTRUTTURAZIONE |                                  | Front XPS 24 mm<br>with side layers EPS 20 mm | 1,2 W/m² K  |
|                                |                                  | Front XPS 40 mm<br>with side layers EPS 20 mm | 1,0 W/m² K  |