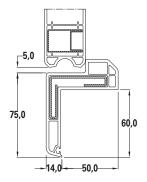

### CASSONETTO MEDITERRANEO – ROLLER SHUTTER BOX MEDITERRANEO

- Single-unit roller shutter box, especially suitable for new constructions
- High thermal-acoustic insulation performances
- Available with different opening mechanisms, also motorised

| SYSTEM       | PROPERTIES                       | TYPE     | TEST VALUE  |
|--------------|----------------------------------|----------|-------------|
|              | Transmittance (U <sub>SB</sub> ) | Standard | 2,7 W/m² K  |
| CASSONETTO   |                                  | lso      | 0,99 W/m² K |
| MEDITERRANEO | Acoustics (R <sub>w</sub> )      | Standard | 30 dB       |
|              |                                  | lso      | 32 dB       |