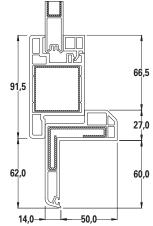

### CASSONETTO MEDITERRANEO – ROLLER SHUTTER BOX MEDITERRANEO

- Single-unit roller shutter box, especially suitable for new constructions
- High thermal-acoustic insulation performances
- Available with different opening mechanisms, also motorised

| SYSTEM       | PROPERTIES                       | TYPE     | TEST VALUE  |
|--------------|----------------------------------|----------|-------------|
|              | Transmittance (U <sub>SB</sub> ) | Standard | 2,7 W/m² K  |
| CASSONETTO   |                                  | lso      | 0,99 W/m² K |
| MEDITERRANEO | Acoustics (R <sub>w</sub> )      | Standard | 30 dB       |
|              |                                  | lso      | 32 dB       |