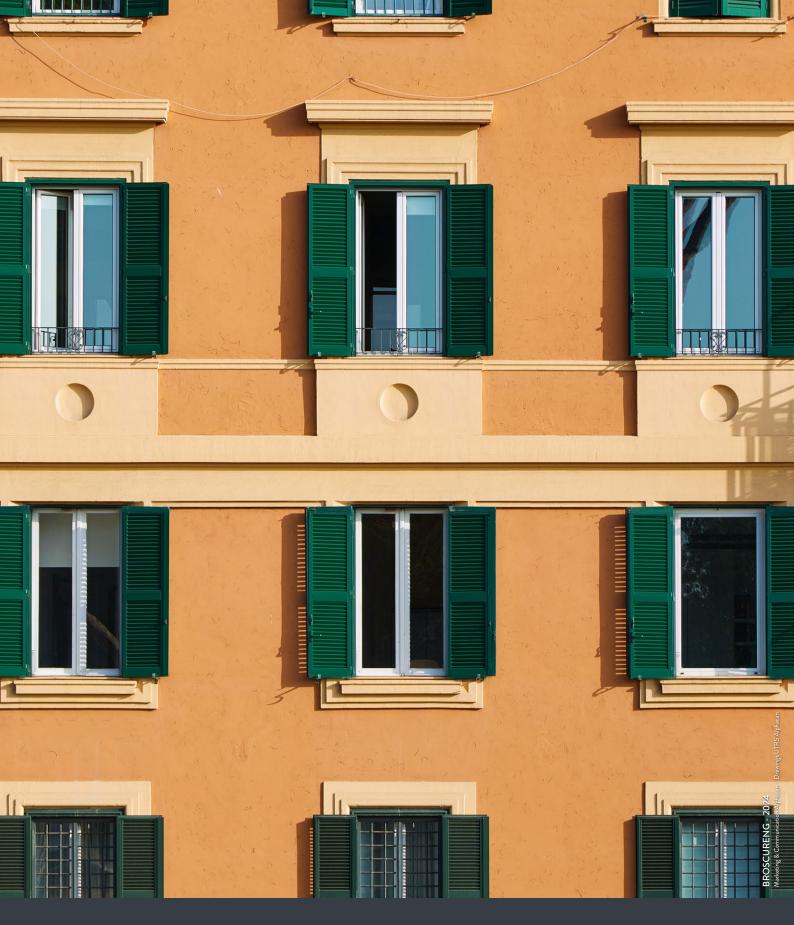

# PERSIANA -LOUVRE SHUTTER

- Shutter system available with fixed or adjustable louvres
- Versatile design and aesthetics with high resistance to atmospheric agents
- Exclusive technology developed by Alphacan which guarantees optimal results on corner weldings

1

### PERSIANA

| SYSTEM   | PROPERTIES                      | TEST VALUE |
|----------|---------------------------------|------------|
| PERSIANA | Wind load resistance            | Class 6    |
| PERSIANA | Solar energy transmittance gtot | Class 4    |
|          |                                 |            |