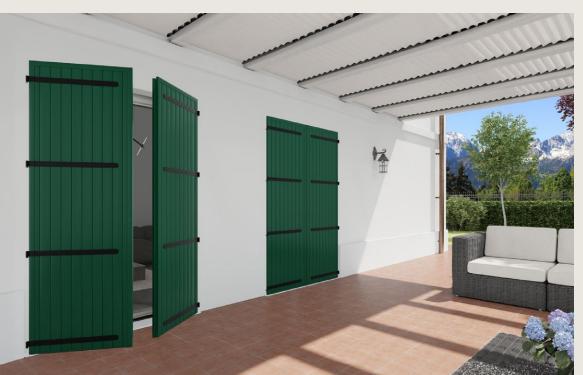

# PERSIANA -LOUVRE SHUTTER

- Shutter system available with fixed or adjustable louvres
- Versatile design and aesthetics with high resistance to atmospheric agents
- Exclusive technology developed by Alphacan which guarantees optimal results on corner weldings

### PERSIANA

| SYSTEM   | PROPERTIES                      | TEST VALUE |
|----------|---------------------------------|------------|
| PERSIANA | Wind load resistance            | Class 6    |
| PERSIANA | Solar energy transmittance gtot | Class 4    |
|          |                                 |            |