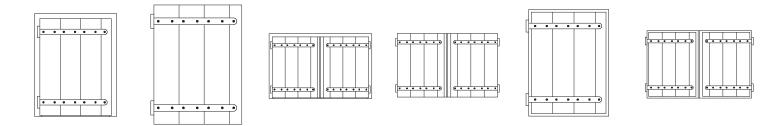

# PERSIANA -LOUVRE SHUTTER

- Shutter system available with fixed or adjustable louvres
- Versatile design and aesthetics with high resistance to atmospheric agents
- Exclusive technology developed by Alphacan which guarantees optimal results on corner weldings

## SCURO ALLA VENETA

- Characteristic Venetian shutter system, suitable for historical and traditional architectural contexts
- Composed of modular panels vertically joined without intermediate knots
- Equipped with metal reinforcements to confer high stability to the shutter sash
- The bas-relief moulding enhances its appearance with a practical final result