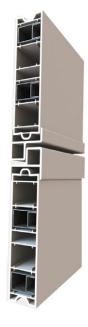

### CASSONETTO RISTRUTTURAZIONE – ROLLER SHUTTER BOX RENOVATION

- System particularly suitable for renovations
- Suitable to contain large roller shutters, thanks to the particular geometric shape of its components
- Finishings and colours can be matched to the window
- Excellent thermal-acoustic insulation performances

| SYSTEM                         | PROPRIETÀ                        | TIPOLOGIA                                     | VALORE TEST |
|--------------------------------|----------------------------------|-----------------------------------------------|-------------|
|                                |                                  | Front XPS 24 mm                               | 1,6 W/m² K  |
|                                | Transmittance (U <sub>SB</sub> ) | Front XPS 40 mm                               | 1,4 W/m² K  |
| CASSONETTO<br>RISTRUTTURAZIONE |                                  | Front XPS 24 mm<br>with side layers EPS 20 mm | 1,2 W/m² K  |
|                                |                                  | Front XPS 40 mm<br>with side layers EPS 20 mm | 1,0 W/m² K  |