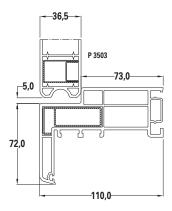

d resistance            | Class 6    |
| PERSIANA | Solar energy transmittance gtot | Class 4    |
|          |                                 |            |











### CONSTRUCTION PROPOSALS





| · · · |
|-------|





## SCURO ALLA VENETA

- Characteristic Venetian shutter system, suitable for historical and traditional architectural contexts
- Composed of modular panels vertically joined without intermediate knots
- Equipped with metal reinforcements to confer high stability to the shutter sash
- The bas-relief moulding enhances its appearance with a practical final result

### SCURO ALLA VENETA



| SYSTEM               | PROPERTIES           | TEST VALUE |
|----------------------|----------------------|------------|
| SCURO<br>ALLA VENETA | Wind load resistance | Class 6    |











#### CONSTRUCTION PROPOSALS











CUSTOMIZE YOUR

www.alphacan-mydesign.com









#### Elegant, resistant and customisable

with a wide range of prestigious colours and finishes, ALPHACAN Shutter Systems are maintenance-free and fit perfectly into any context.

Made from high quality PVC, innovatively designed and with high weather resistant properties, they are a sustainable and durable choice, helping to reduce energy waste and bills.







### CASSONETTO MEDITERRANEO – ROLLER SHUTTER BOX MEDITERRANEO

- Single-unit roller shutter box, especially suitable for new constructions
- High thermal-acoustic insulation performances
- Available with different opening mechanisms, also motorised





| SYSTEM       | PROPERTIES                       | TYPE     | TEST VALUE  |
|--